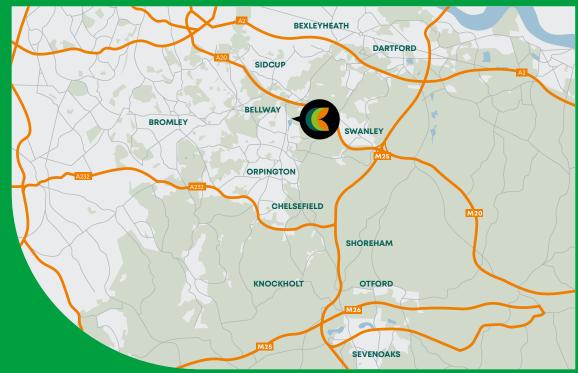

#### Location

Located off Sevenoaks Way (A224) in Orpington, Crayfields Park is within the London Borough of Bromley, just 13 miles south east of central London. The town has excellent transport links with a high concentration of commuterbased residents.