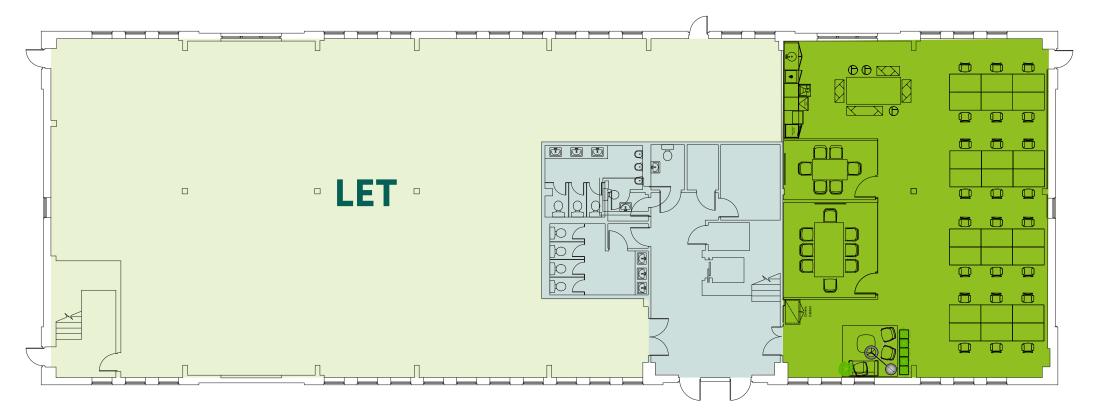

## Ground Floor Plan 1,881 sq ft (175 sq m) Available

CoreAvailable spaceUnavailable space

Refurbished CAT A office fully fitted space with work stations, executive offices / meeting rooms and a number of breakout areas ideal for casual working.