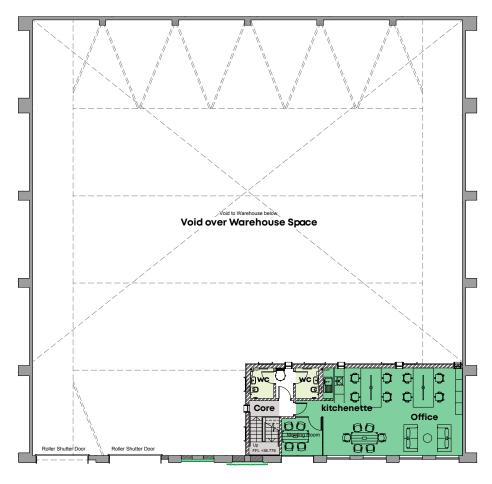

## **Unit 21**

Detached Industrial | Warehouse Unit To Be Fully Refurbished 10,494 sq ft (975 sq m)

Crayfields Park, Main Road, Orpington, Kent BR5 3QD ///cargo.pops.object

The property comprises a fully refurbished, detached industrial business unit set out over ground and first floor level with generous sized front forecourt areas.

### **Accommodation**

| Accommodation        | Sq Ft  | Sq m |
|----------------------|--------|------|
| Warehouse            | 8,622  | 801  |
| Ground Floor Offices |        |      |
| First Floor Offices  | 947    | 88   |
| Total Area (GIA)     | 10,494 | 975  |