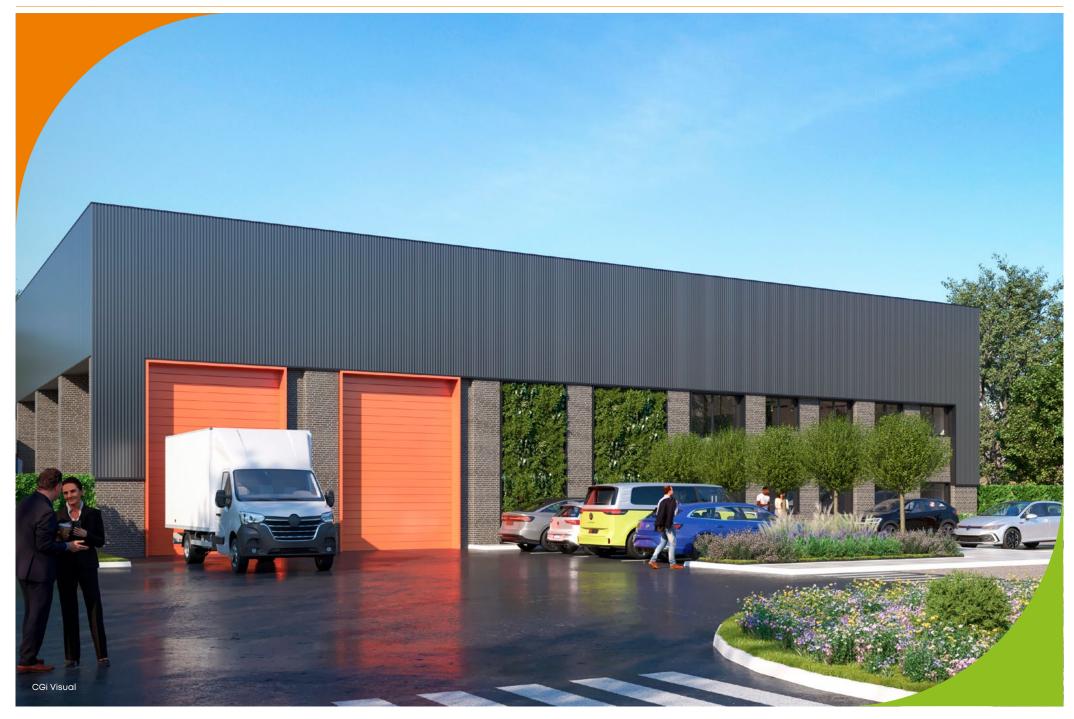

## **Unit 21**

Detached Industrial | Warehouse Unit To Be Fully Refurbished 10,494 sq ft (975 sq m)

Crayfields Park, Main Road, Orpington, Kent BR5 3QD ///cargo.pops.object

The property comprises a fully refurbished, detached industrial business unit set out over ground and first floor level with generous sized front forecourt areas.