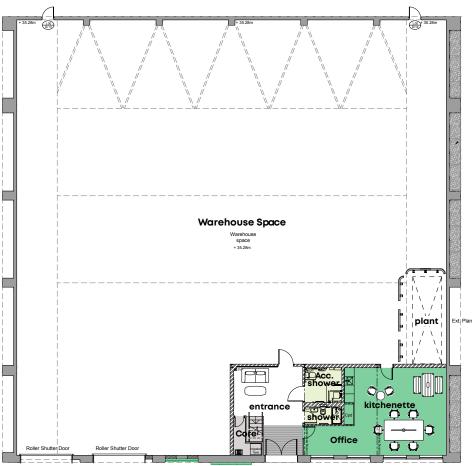

### **Accommodation**

| Accommodation        | Sq Ft  | Sq m |
|----------------------|--------|------|
| Warehouse            | 8,622  | 801  |
| Ground Floor Offices |        |      |
| First Floor Offices  | 947    | 88   |
| Total Area (GIA)     | 10,494 | 975  |