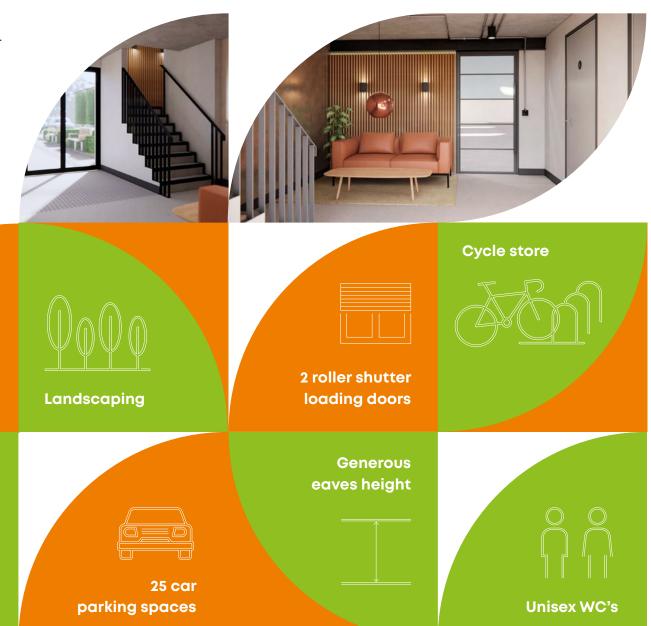

### **Accommodation**

| Accommodation        | Sq Ft  | Sq m |
|----------------------|--------|------|
| Warehouse            | 8,622  | 801  |
| Ground Floor Offices |        |      |
| First Floor Offices  | 947    | 88   |
| Total Area (GIA)     | 10,494 | 975  |