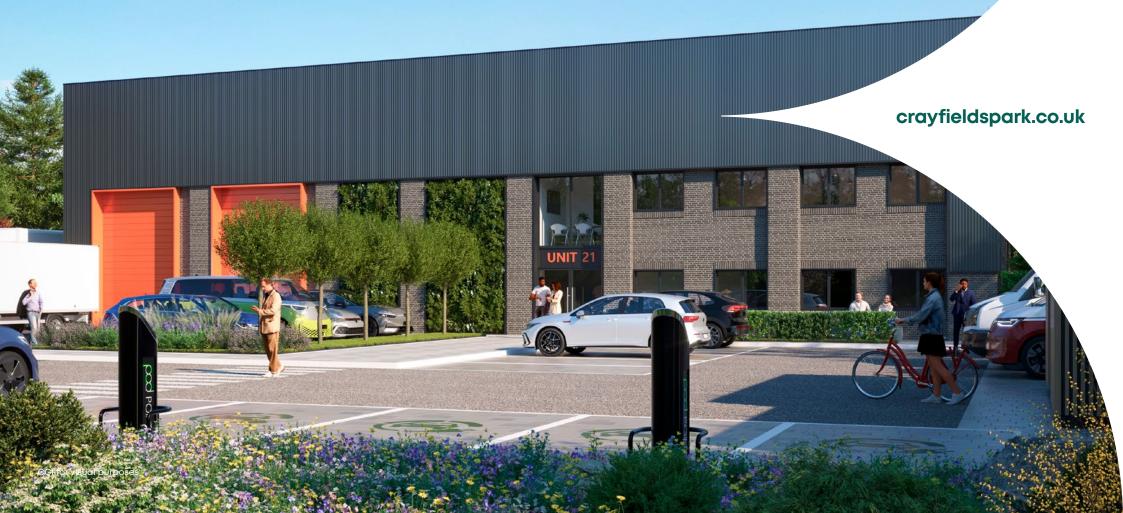

## **Unit 21**

Detached Industrial | Warehouse Unit To Be Fully Refurbished 10,494 sq ft (975 sq m)

Crayfields Park, Main Road, Orpington, Kent BR5 3QD ///cargo.pops.object

The property comprises a fully refurbished, detached industrial business unit set out over ground and first floor level with generous sized front forecourt areas.

#### Location

Located off Sevenoaks Way (A224) in Orpington, Crayfields Park is within the London Borough of Bromley, just 13 miles south east of central London. The town has excellent transport links with a high concentration of commuter-based residents.