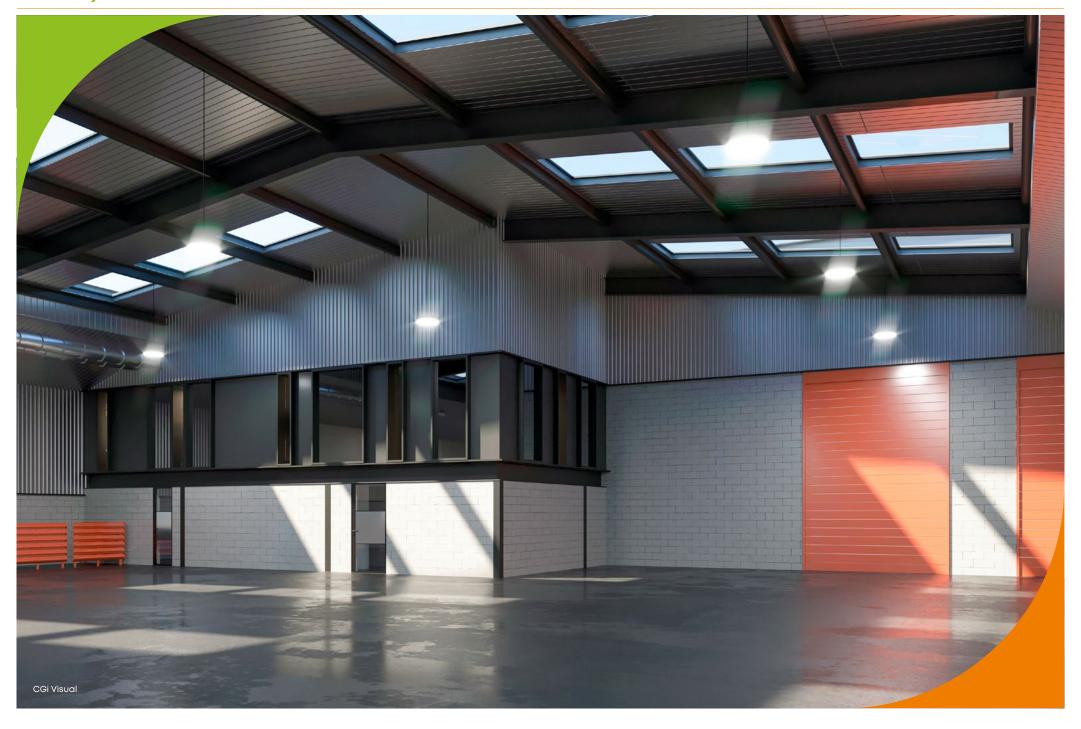

## **Unit 21**

Detached Industrial | Warehouse Unit To Be Fully Refurbished 10,494 sq ft (975 sq m)

Crayfields Park, Main Road, Orpington, Kent BR5 3QD ///cargo.pops.object

The property comprises a fully refurbished, detached industrial business unit set out over ground and first floor level with generous sized front forecourt areas.