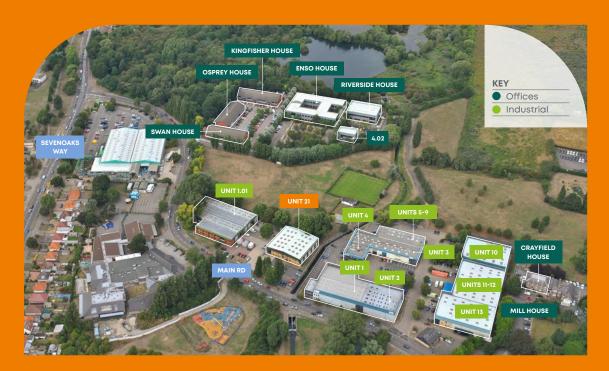

#### Location

Located off Sevenoaks Way (A224) in Orpington, Crayfields Park is within the London Borough of Bromley, just 13 miles south east of central London. The town has excellent transport links with a high concentration of commuter-based residents.