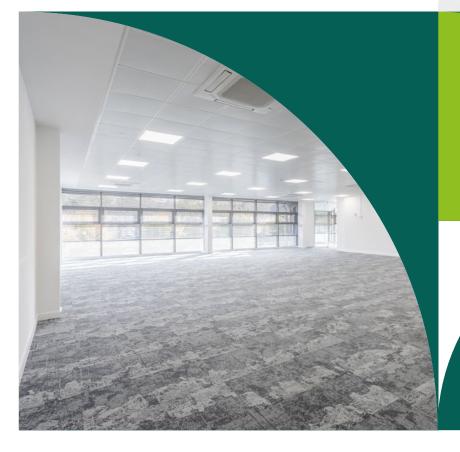

The subject suite is situated within part of the 1st floor of Osprey House a modern refurbished Grade A two storey office building providing a communal secure entrance, lift and separate WC's on each floor. The suite benefits from raised floors, LED lighting, carpets, double glazed windows with blinds, glazed meeting room and a kitchen/ breakout area.

The suite benefits from good levels of natural light and features include:

7 on site parking spaces

**Comfort cooling** 

Raised floors

**LED lighting** 

**Window blinds** 