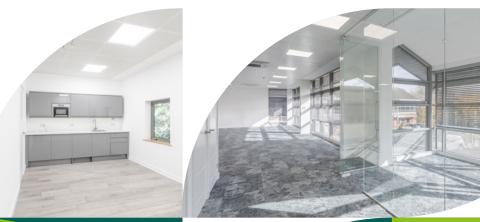

The subject suite is situated within part of the 1st floor of Osprey House a modern refurbished Grade A two storey office building providing a communal secure entrance, lift and separate WC's on each floor. The suite benefits from raised floors, LED lighting, carpets, double glazed windows with blinds, glazed meeting room and a kitchen/ breakout area.

The suite benefits from good levels of natural light and features include:

7 on site parking spaces

**Comfort cooling** 

Raised floors

**LED lighting** 

**Window blinds** 