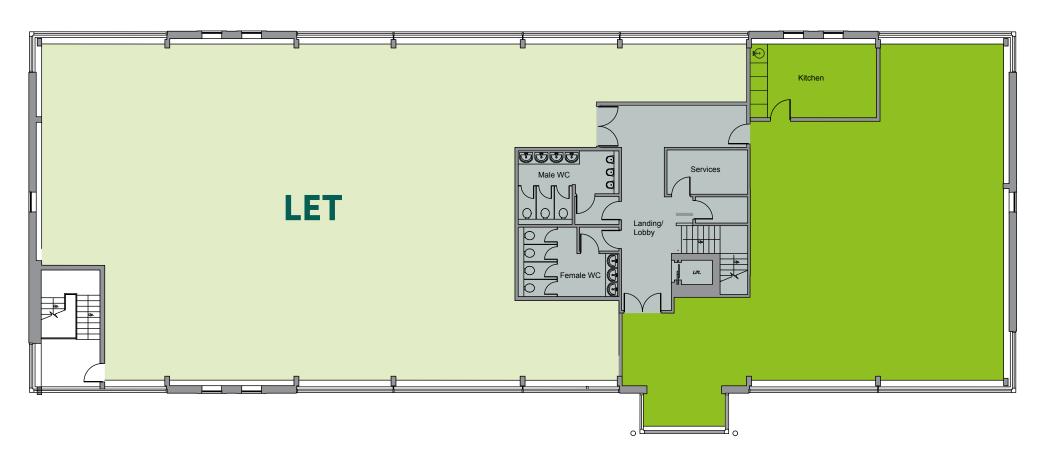

The subject suite is situated within part of the 1st floor of Osprey House a modern refurbished Grade A two storey office building providing a communal secure entrance, lift and separate WC's on each floor. The suite benefits from raised floors, LED lighting, carpets, double glazed windows with blinds, glazed meeting room and a kitchen/ breakout area.





The suite benefits from good levels of natural light and features include:



7 on site parking spaces



**Comfort cooling** 



Raised floors



**LED lighting** 





**Window blinds** 

## First Floor Plans 2,186 sq ft (203 sq m)









# CAR LANDSCAPED 105,913 PARKING GROUNDS SQ FT



**EFFICIENT** FLOOR PLATES



**ESTABLISHED OCCUPIER** SUPPORT SERVICE **INCLUDING FULL** ON-SITE CC

**DEDICATED ON-SITE** 

#### Location

Located off Sevenoaks Way (A224) in Orpington, Crayfields Park is within the London Borough of Bromley, just 13 miles south east of central London. The town has excellent transport links with a high concentration of commuter-based residents.

#### **Terms**

On a new full repairing lease on terms to be agreed.

#### **VAT**

VAT will be charged where applicable.

#### **Service Charge**

A service charge is levied to cover the cost of repair, maintenance, decoration and management of common parts and structure plus a contribution towards the Landlords Buildings Insurance Premium.

#### **EPC**

R