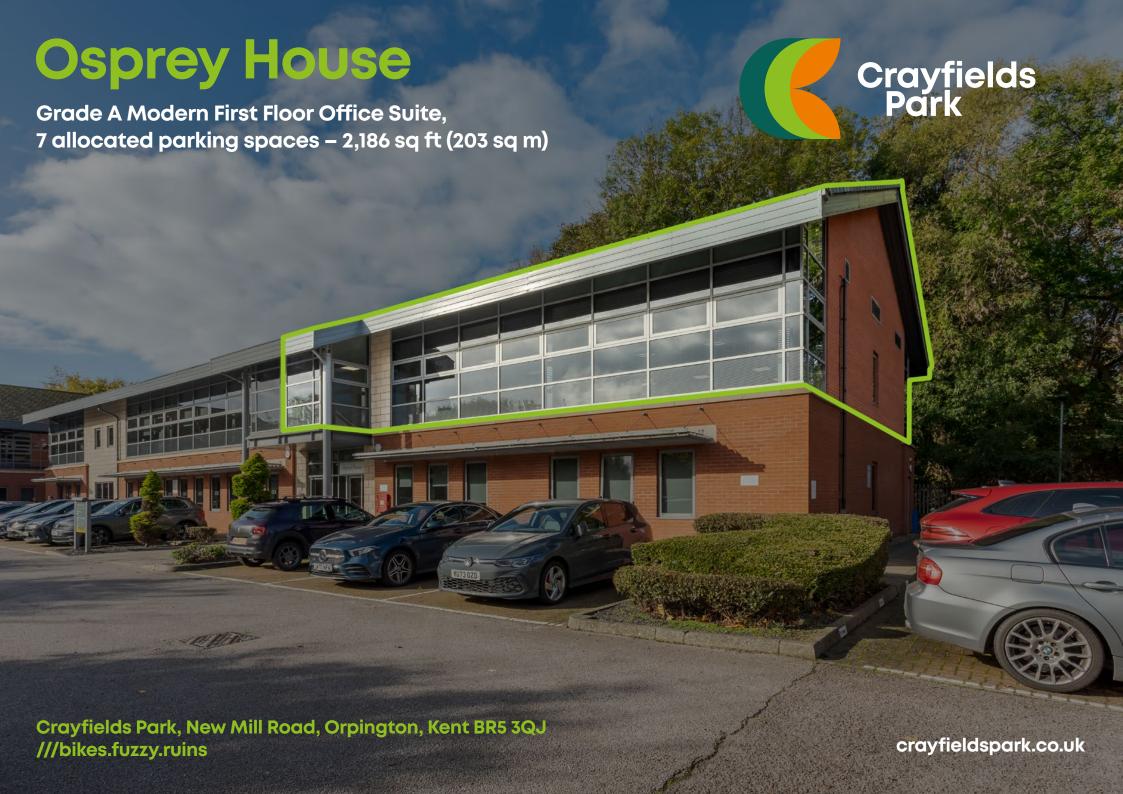

The subject suite is situated within part of the 1st floor of Osprey House a modern refurbished Grade A two storey office building providing a communal secure entrance, lift and separate WC's on each floor. The suite benefits from raised floors, LED lighting, carpets, double glazed windows with blinds, glazed meeting room and a kitchen/ breakout area.

The suite benefits from good levels of natural light and features include:

7 on site parking spaces

**Comfort cooling** 

Raised floors

**LED lighting** 

**Window blinds** 