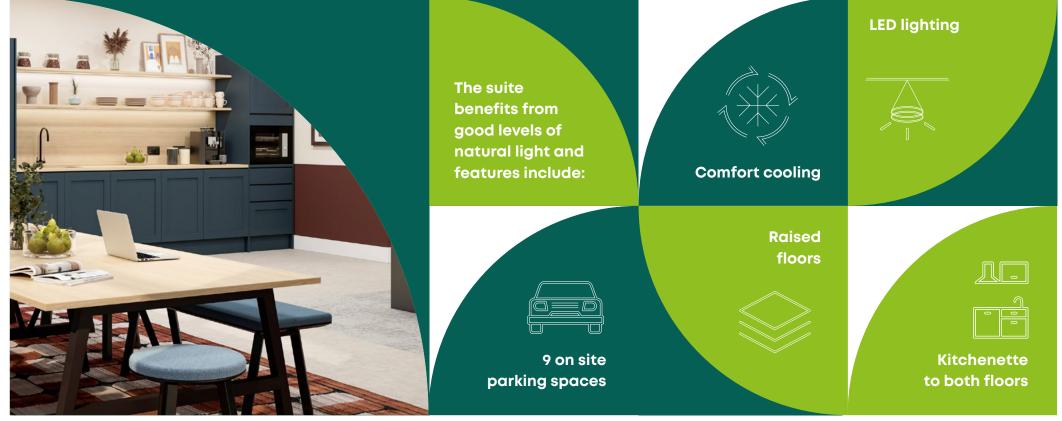

# **1 Kingfisher House**

Self Contained Two Storey Office Building 2,473 sq ft (229.7 sq m), with 9 allocated car parking spaces CAT A, Fully Fitted and Ready to Plug & Play

Crayfields Park, New Mill Road, Orpington, Kent BR5 3QG ///punchy.unable.using

crayfieldspark.co.uk

Having undergone a full refurbishment, the building offers a welcoming reception area, leading to CAT A offices, pre-wired and ready to go raised access floors, fully fitted with workstations, executive offices / meeting rooms and breakout areas for casual working.