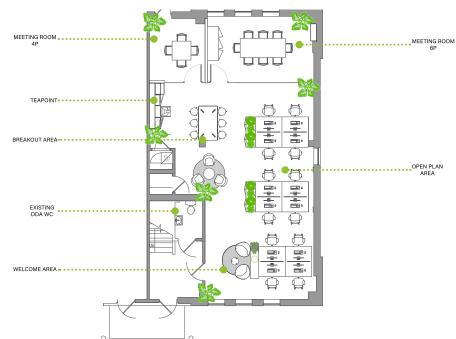

## **Floor Plans** Ground Floor 1,214 sq ft (113 sq m) First Floor 1259 sq ft (116 sq m)

Ground Floor

SCHEDULE OF ACCOMMODATION

BREAKOUT

SPACE X1

WORKSTATIONS

1400 X 800

MEETING ROOM

X2

12 DESKS

First Floor

#### SCHEDULE OF ACCOMMODATION