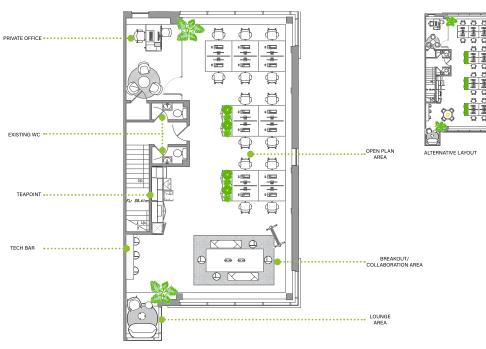

## **Floor Plans** Ground Floor 1,214 sq ft (113 sq m) First Floor 1259 sq ft (116 sq m)

Ground Floor

SCHEDULE OF ACCOMMODATION

BREAKOUT

SPACE X1

WORKSTATIONS

1400 X 800

MEETING ROOM

X2

12 DESKS

First Floor

#### SCHEDULE OF ACCOMMODATION