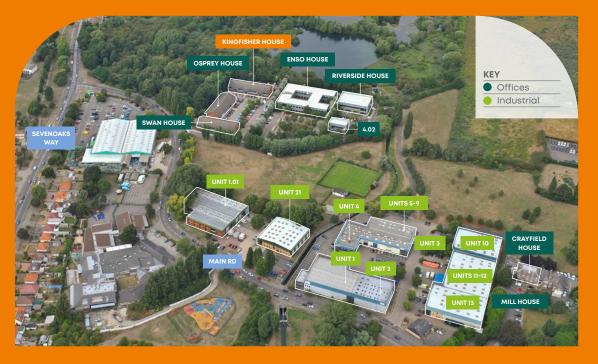

### Kingfisher House Crayfields Park

## CAR LANDSCAPED 105,913 PARKING GROUNDS SQ FT CYCLE **STORAGE** ON-S **ESTABLISHED OCCUPIER** SQ **SUPPORT SERVICE IGH** н **INCLUDING FULL** ON-SITE CC EFFICIENT DUSTRIAL AND SECURITY MANA SPAC DEDICATED ON-SITE **FLOOR PLATES** COMMUNITY & ESTATE MANAGER