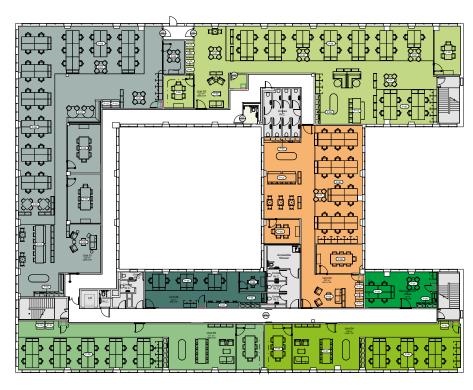

## **Suite Option**

As an alturnative to full or part floor, Enso House can offer a wide range of office suites, fully fitted out and ready to plug and play.

Fully fitted CATA offices, complete with workstations, executive offices | meeting rooms and a number of breakout areas for casual working.

### **Areas of Office Space**

| Name              | Area                    | Workstations | Parking |
|-------------------|-------------------------|--------------|---------|
| Management Office |                         |              |         |
| Suite 1           | 4,348 sq ft<br>404 sq m | 40           | 18      |
| Suite 2           | 3,455 sq ft<br>321 sq m | 24           | 14      |
| Suite 3           | 2,443 sq ft<br>227 sq m | 20           | 10      |
| Suite 4           | 1,464 sq ft<br>136 sq m | 12           | 6       |
| Suite 5           | 1,841 sq ft 171<br>sq m | 20           | 8       |
| Suite 6           | 689 sq ft<br>64 sq m    | 6            | 3       |