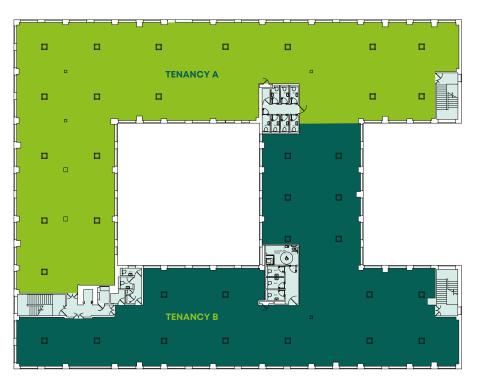

## **First Floor Plans**

Full or part floor options available from 8,191 sq ft (761 sq m) upto 18,280 sq ft (1,698 sq m), available for immediate fit out and occupation.

Whole floor

Tenancy A: 9,397 sq ft - Tenancy B: 8,191 sq ft