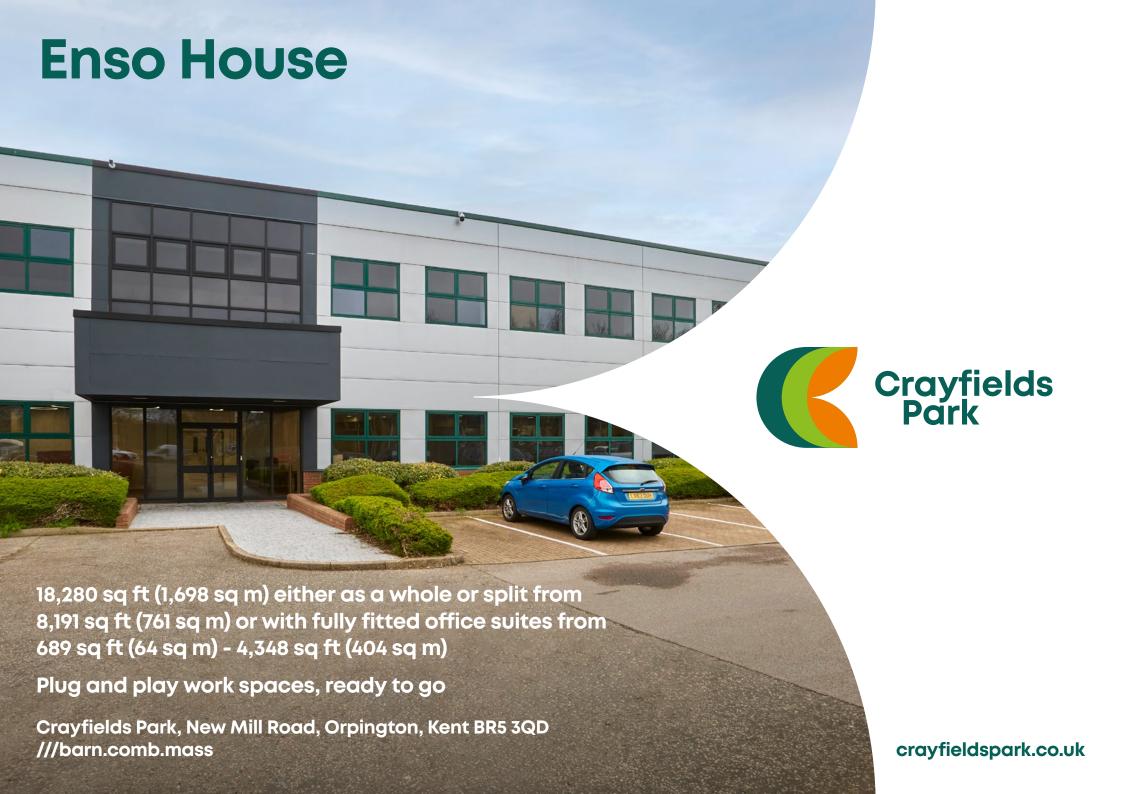

**Enso House Crayfields Park** 

The premises comprise a fully refurbished modern two storey office building principally arranged around a central courtyard. The first floor can be let as whole, part, or split into office suites offering fully fitted, plug and play space to accommodate upto 40 workstations, with meeting rooms and breakout areas – all you have to do is move in.

Enso House Crayfields Park