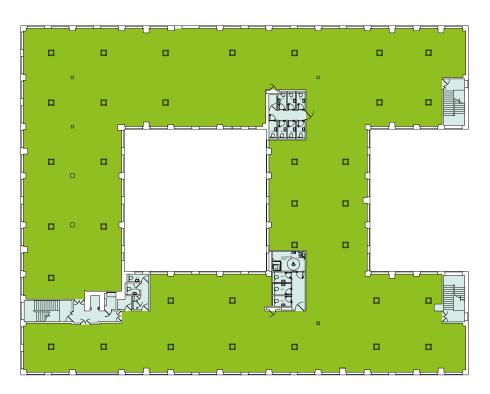

## **First Floor Plans**

Full or part floor options available from 8,191 sq ft (761 sq m) upto 18,280 sq ft (1,698 sq m), available for immediate fit out and occupation.

Whole floor

Tenancy A: 9,397 sq ft - Tenancy B: 8,191 sq ft