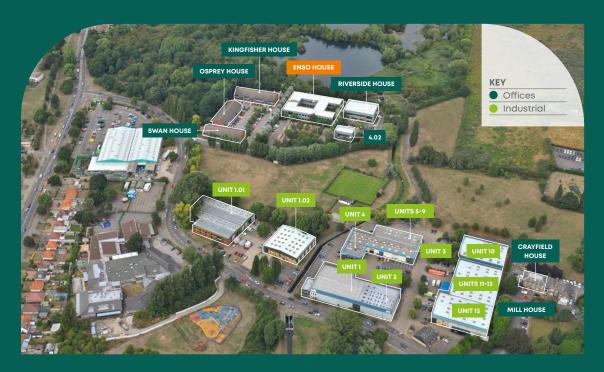

#### Location

Located off Sevenoaks Way (A224) in Orpington, Crayfields Park is within the London Borough of Bromley, just 13 miles south east of central London. The town has excellent transport links with a high concentration of commuterbased residents.